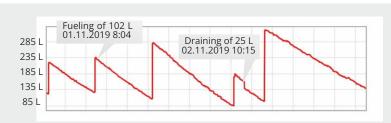

DUT-F GSM in à fuel tank

Monitoring of fuelings and drains of the fuel tank

Movement track and positioning control

#### **Features**

Movement tracking: GPS/GLONASS coordinates, speed, parking places, movement duration.

Fuel tank monitoring: fuel residue, volumes of refiling and draining, fuel decrease (consumption ) from tank.

#### **Event detection and notifications**

Engine start/stop, beginning of movement, entry to zone, speeding, excess time in movement.

Fuel tanks refiling and draining from tanks + place of the Event.

Ignition on/off, onboard network voltage excess.