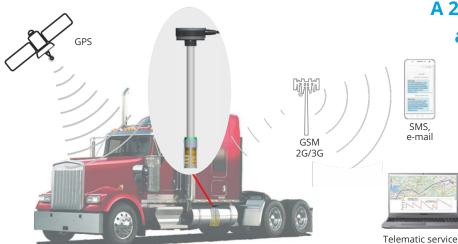

# A 2-in-1 device – fuel level sensor and GPS tracker in one body

- Quick installation of one device
- U Configuration via the Internet
- "Onboard" data analysis
- ↓ CANbus connection
- Flexible report configuration

DUT-F GSM in à fuel tank

Monitoring of fuelings and drains of the fuel tank

Movement track and positioning control

#### **Features**

Movement tracking: GPS/GLONASS coordinates, speed, parking places, movement duration.

Fuel tank monitoring: fuel residue, volumes of refiling and draining, fuel decrease (consumption ) from tank.

Engine operation monitoring: onboard network voltage, RPM and other 100+ parameters from CAN\* bus.

Connection up to 7 level sensors, and 8 fuel flow meters.

Flexible report configuration – 20 templates, reporting is triggered upon Event occurrence ("Each minute", "Fuel draining", "Fill-up" etc.)