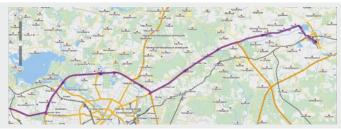

DUT-F GSM in à fuel tank

Monitoring of fuelings and drains of the fuel tank

Movement track and positioning control

#### **Features**

Movement tracking: GPS/GLONASS coordinates, speed, parking places, movement duration.

Fuel tank monitoring: fuel residue, volumes of refiling and draining, fuel decrease (consumption ) from tank.