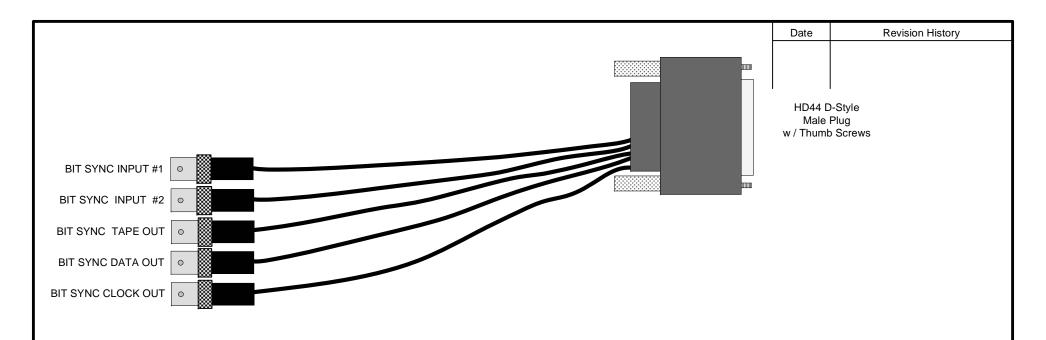

| D-Style<br>Connector Pin/<br>Contact No. | Label Text/Color   | Pigtail Type | Signal Details     |
|------------------------------------------|--------------------|--------------|--------------------|
| 36                                       | BIT SYNC INPUT #1  | BNC-F        | BIT SYNC INPUT #1  |
| 9                                        | BIT SYNC INPUT #2  | BNC-F        | BIT SYNC INPUT #2  |
| 38                                       | BIT SYNC TAPE OUT  | BNC-F        | BIT SYNC TAPE OUT  |
| 32                                       | BIT SYNC DATA OUT  | BNC-F        | BIT SYNC DATA OUT  |
| 31                                       | BIT SYNC CLOCK OUT | BNC-F        | BIT SYNC CLOCK OUT |
| 16,17,20,21,22,23,24,<br>25,26,29,       | (N/A)              | (N/A)        | Ground             |

## **Assembly Notes:**

- Apply signal labels near connector end of cable pigtails and secure with clear heat shrink. Apply label "LS-40-P to HD44 connector.
  All signal cable pigtails to be constructed from RG-174, approximately 12" in length.