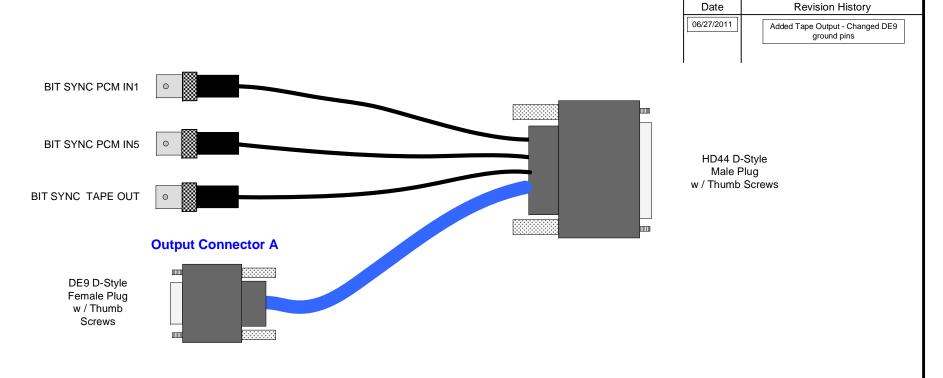

| D-Style<br>Connector Pin/<br>Contact No. | Label Text/Color  | Pigtail Type | Signal Details    |
|------------------------------------------|-------------------|--------------|-------------------|
| 36                                       | BIT SYNC PCM IN1  | BNC-F        | BIT SYNC PCM IN1  |
| 34                                       | BIT SYNC PCM IN5  | BNC-F        | BIT SYNC PCM IN5  |
| 38                                       | BIT SYNC TAPE OUT | BNC-F        | BIT SYNC TAPE OUT |
| 16,17,20,21,22,23,24,<br>25,26,29,       | (N/A)             | (N/A)        | Ground            |

## **Assembly Notes:**

- Apply signal labels near connector end of cable pigtails and secure with clear heat shrink.
   Apply label "C040102 DIFF" to one side of HD44 connector and "LS-40-P2" to other side.
   All signal cable pigtails to be constructed from RG-174, approximately 12" in length.
   Cabling indicated in blue is composed of 2 9" pieces of 110 Ohm TSP.