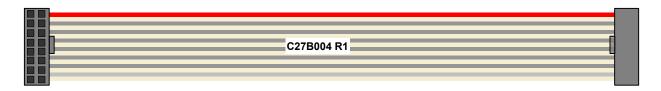

## SEE NOTES BELOW Approx. 12"

IDC Connector 2x8 (TYCO-1658622-4)

IDC Connector 2x8 (TYCO-1658622-4)

## **Assembly Notes:**

- 1.) Cable is 16 conductor flat 0.050 spaced ribbon cable.
- 2.) Length is approximately 12".
- 3.) Attached Label as shown in the drawing above
- 4.) Connect ends to provide a pin-to-pin transfer. Do not invert directions of IDC connectors.

|                                                                 | Lumistar Inc<br>2270 Camino Vida Roble,<br>Carlsbad, CA 92011 |  | e L<br>)) 431-2181 |          |
|-----------------------------------------------------------------|---------------------------------------------------------------|--|--------------------|----------|
| Title: LS27B Interface Ribbon Cable Assembly Drawing - IO Panel |                                                               |  |                    |          |
| Slze<br><b>A</b>                                                | Document Number:<br>C27B0004 R1                               |  |                    | REV<br>- |
|                                                                 | Date: 08 March 2017                                           |  | Sheet 1 of 1       |          |