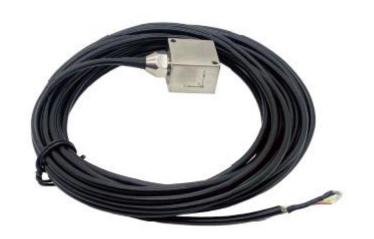

The MEMS Accelerometer, are DC response accelerometers. Designed to measure low-frequency vibration down to DC. The sensing element offers a wide dynamic range and very stable frequency response even after subjection to high shock levels. It features an integral cable that terminates with a LEMO 7 pin connector associated with MM3832 (signal conditioner). The housing material is titanium.

## **Metromatics**

ABN: 47 007 346 287

|             | 1. | Integral cable (5 cores) 1ea 3m |
|-------------|----|---------------------------------|
| Accessories | 2. | Certificate of inspection 1ea   |