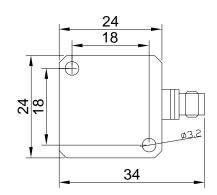

## Features:

- High temperature stability
- · Hermetically sealed
- Low power consumption

|      | Performance             | MM182A02P         |
|------|-------------------------|-------------------|
| tilt | Sensitivity (±10%)      | 1000 mV/g         |
|      | Measurement Range       | ±2 g              |
|      | Resolution              | 0.15 mg rms       |
|      | Frequency Range (±1 dB) | 0-150 Hz          |
|      | Non-linearity           | ≤1 %              |
|      | Transverse Sensitivity  | ≤5%               |
|      | Overload Limit (Shock)  | ±5000g            |
|      | Temperature Range       | -40 ∼+85 °C       |
|      | Excitation Voltage      | +9∼+15 VDC        |
|      | Excitation Current      | ≤5 mA             |
|      | Size mm                 | As left figure    |
|      | Weight                  | $\sim$ 20 g       |
|      | Mounting                | (2) Ф3(Thru-hole) |
|      | Output Impedance        | ≤100 Ω            |
|      | Output Connector        | Integral Cable    |
|      | Housing Material        | Titanium          |
|      | Sealing                 | Welded            |