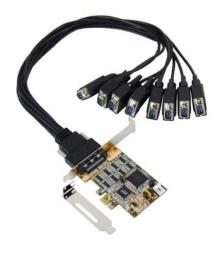

# **MSC-208A2**

8-Port RS232 PCI Express Serial Card Expansion with Octopus Cable

#### **Features**

- ▶ PCI Express Compliance with Revision 1.0a/1.1
- ► Full x1 PCI Express Throughput, 250Mbytes/sec
- ▶ 8 DB9M RS232 Connectors over a 44-pin Octopus Cable
- ▶ 8 High Performance 16C550 UART Channels
- ▶ ±15kV IEC1000-4-2 ESD Protection for RS-232 I/O's
- ► Baud Rate: up to 921.6kbps
- Parity: None, Even, Odd
- ▶ Data Bits: 5, 6, 7, or 8-bit Characters
- ▶ Stop Bits: 1, 1.5, or 2 Stop Bit Generation
- ▶ 256-byte deep FIFO per transmitter and receiver
- Software/Hardware Flow Control & Xon/Xoff re-

#### transmit function

- 5V or 12V Power Available Over Serial Connectors
- ► Windows: 2000, 2003, 2008, XP, Vista, 7, 8.x, 10 and Linux
- ► 5-Year Warranty

# SPECIFICATIONS/

| <u> </u>          |                                                                  |  |
|-------------------|------------------------------------------------------------------|--|
| Properties        |                                                                  |  |
| System            | Fully Compliant with x1 PCI Express Base Specifications 1.0a/1.1 |  |
| FIFO              | 256-byte per transmitter and receiver                            |  |
| Transfer Rate     | 250Mbytes/sec                                                    |  |
| Baud Rate         | Up to 921.6kbps                                                  |  |
| Port Interface    |                                                                  |  |
| Connection        | Through PCI Express Bus                                          |  |
| Cable             | 44-Pin Octopus Cable                                             |  |
| Serial            | 8 DB9M RS232 Connectors                                          |  |
| Protection        |                                                                  |  |
| ESD<br>Protection | 15kV for the RS232 I/O's                                         |  |