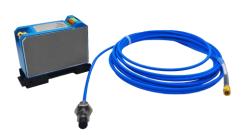

## **Proximity (Eddy) Displacement Sensor**

Version: A Date: 9/1/2025

MM401D Series of non-contact eddy current displacement sensor is based on the principle of eddy effect formed current high-frequency magnetic field on the metal surface, which is an ideal sensor for detecting and controlling displacement, vibration. the speed rotational and other mechanical quantities of metal objects. It has the obvious advantages of non-contact measurement, wide linear range, high sensitivity, strong anti-interference ability, no media influence, stable and reliable, easy to handle.

## **Metromatics**

ABN: 47 007 346 287

| Accessories | <ol> <li>Cable with probe 1ea 5m</li> <li>Certificate of inspection 1ea</li> </ol> |
|-------------|------------------------------------------------------------------------------------|
| Remark      | Pre-amplifier DIN type is available.                                               |
|             | Extension cable or armored cable is available                                      |