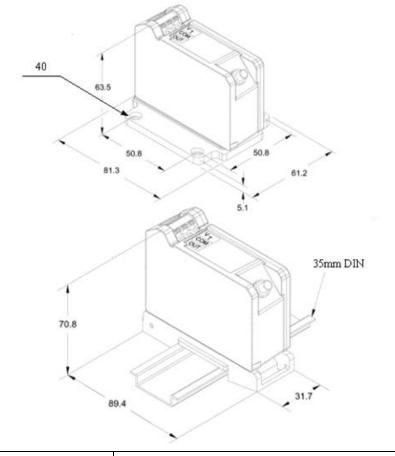

| Performance                      | MM401D02      |
|----------------------------------|---------------|
| Output                           | -2 ~ -18 VDC  |
| Sensitivity(±2%)                 | 8 V/mm        |
| Measurement Range                | 0.5 ~ 2.5 mm  |
| Frequency Range(±3 dB)           | DC ~ 5,000 Hz |
| Non-linearity                    | ±1%           |
| Temperature Range(Probe)         | -20 ~ +100 °C |
| Temperature Range(Pre-amplifier) | -20 ~ +70 °C  |
| Probe Output Connector           | SMA           |
| Pre-amplifier Output Type        | Terminals     |
| Power Supply                     | -24VDC/12mA   |
| Probe Diameter                   | Ф8 mm         |
| Probe Mounting Size              | M10×1-50      |
| Pre-amplifier Size               | 32×90×71      |
| Calibration Material             | #45 Steel     |
|                                  |               |

## **Metromatics**

ABN: 47 007 346 287

| Accessories | <ol> <li>Cable with probe 1ea 5m</li> <li>Certificate of inspection 1ea</li> </ol> |
|-------------|------------------------------------------------------------------------------------|
| Remark      | Pre-amplifier DIN type is available.                                               |
|             | Extension cable or armored cable is available                                      |