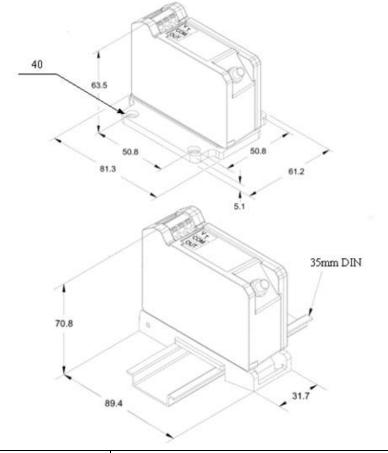

## **Metromatics**

ABN: 47 007 346 287

| Accessories | <ol> <li>Cable with probe 1ea 5m</li> <li>Certificate of inspection 1ea</li> </ol> |
|-------------|------------------------------------------------------------------------------------|
| Remark      | Pre-amplifier DIN type is available.                                               |
|             | Extension cable or armored cable is available                                      |