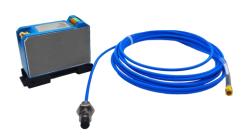

## **Proximity (Eddy) Displacement Sensor**

Version: A Date: 9/1/2025

YMC401D Series of non-contact eddy current displacement sensor is based on the principle of eddy effect current formed high-frequency magnetic field on the metal surface, which is an ideal sensor for detecting and controlling displacement, vibration. the speed rotational and other mechanical quantities of metal objects. It has the obvious advantages of non-contact measurement, wide linear range, high sensitivity, strong anti-interference ability, no media influence, stable and reliable, easy to handle.

## **Metromatics**

ABN: 47 007 346 287

| Accessories | <ol> <li>Cable with probe 1ea 5m</li> <li>Certificate of inspection 1ea</li> </ol> |
|-------------|------------------------------------------------------------------------------------|
| Remark      | Pre-amplifier DIN type is available.                                               |
|             | Extension cable or armored cable is available                                      |