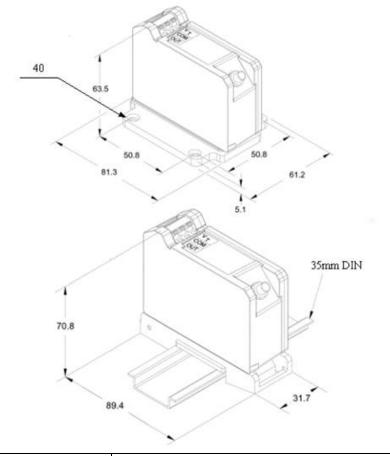

| Performance                      | MM401D08      |
|----------------------------------|---------------|
| Output                           | -2 ~ -18 VDC  |
| Sensitivity(±2%)                 | 2 V/mm        |
| Measurement Range                | 2.0 ~ 10.0 mm |
| Frequency Range(±3 dB)           | DC ~ 5,000 Hz |
| Non-linearity                    | ±1%           |
| Temperature Range(Probe)         | -20 ~ +100 °C |
| Temperature Range(Pre-amplifier) | -20 ~ +70 °C  |
| Probe Output Connector           | SMA           |
| Pre-amplifier Output Type        | Terminals     |
| Power Supply                     | -24VDC/12mA   |
| Probe Diameter                   | Ф18 mm        |
| Probe Mounting Size              | M20×1.5-110   |
| Pre-amplifier Size               | 32×90×71      |
| Calibration Material             | #45 Steel     |
|                                  |               |

## **Metromatics**

ABN: 47 007 346 287

| Accessories | <ol> <li>Cable with probe 1ea 5m</li> <li>Certificate of inspection 1ea</li> </ol> |
|-------------|------------------------------------------------------------------------------------|
| Remark      | Pre-amplifier DIN type is available.                                               |
|             | Extension cable or armored cable is available                                      |