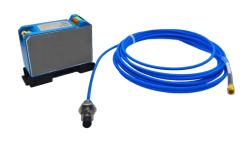

## **Proximity (Eddy) Displacement Sensor**

Version: A Date: 9/1/2025

MM401D Series of non-contact eddy current displacement sensor is based on the principle of eddy effect formed current high-frequency magnetic field on the metal surface, which is an ideal sensor for detecting and controlling displacement, vibration. the speed rotational and other mechanical quantities of metal objects. It has the obvious advantages of non-contact measurement, wide linear range, high sensitivity, strong anti-interference ability, no media influence, stable and reliable, easy to handle.

## **Metromatics**

ABN: 47 007 346 287

| Accessories | <ol> <li>Cable with probe 1ea 5m</li> <li>Certificate of inspection 1ea</li> </ol> |
|-------------|------------------------------------------------------------------------------------|
| Remark      | Pre-amplifier DIN type is available.                                               |
|             | Extension cable or armored cable is available                                      |